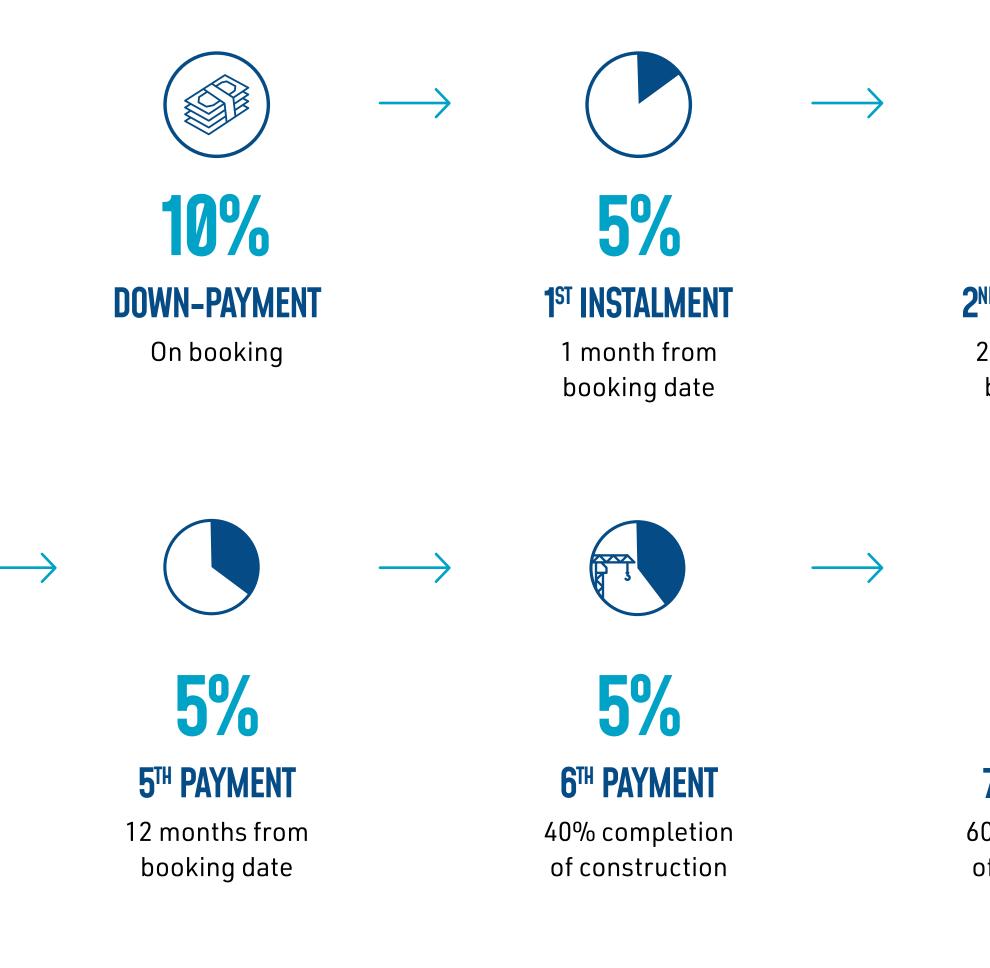

## **CONVENIENT PAYMENT PLAN**

Enjoy a mortgage-friendly payment plan.

2 months from booking date

 $\rightarrow$ 

 $\rightarrow$ 

#### **3<sup>RD</sup> INSTALMENT**

5 months from booking date

5% **7<sup>TH</sup> PAYMENT** 

60% completion of construction

5% **8<sup>TH</sup> PAYMENT** 

80% completion of construction

 $\longrightarrow$ 

50% HANDOVER

100% completion of construction